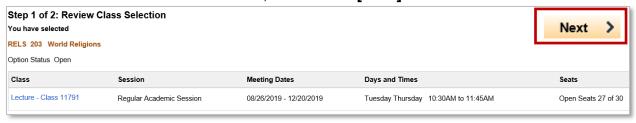

8. Once the desired course is identified, click on the **[Next]** button.

9. Confirm that these are the classes you would like to swap. Click [Submit].