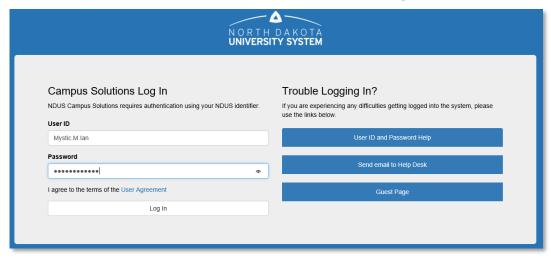

- 1. Access CampusConnection.
- 2. Enter CampusConnection UserID and Password. Click [Log In].