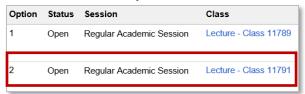

7. Select the class you would like to add. Select one of the methods.

## Class Number

You do know the 4 or 5 digit class number and want to register using it.

A. Enter the 4 or 5-digit class number in Class Nbr field.

Click [Search].

| Search |
|--------|
|        |
|        |
|        |
| ~      |
|        |
|        |
| ~      |
|        |
|        |
| ×      |
|        |