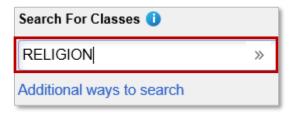

## Course Search

You don't know the 4 or 5-digit class number and need to do a general course search.

A. Click [Search].

B. Enter key words for the course to add. Click [ » ].

C. Choose the course you wish to add to your schedule from the search options.