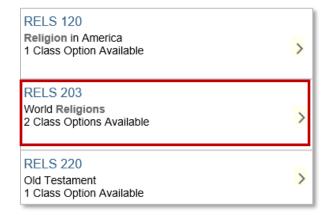

## Course Search

You don't know the 4 or 5-digit class number and need to do a general course search.

A. Click [Search].

B. Enter key words for the course to add. Click [ » ].

C. Choose the course you wish to add to your schedule from the search options.

D. Choose the section you wish to add.