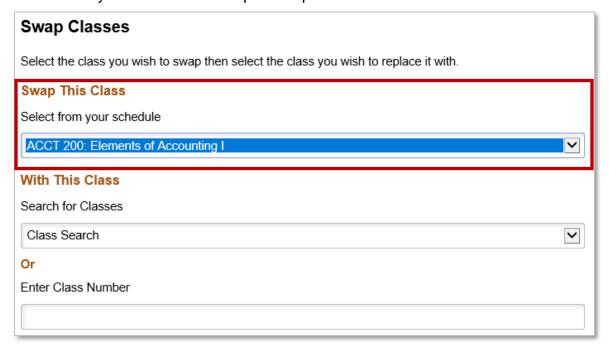

## On your Student Homepage:

3. Click [Manage Classes] tile.

On the left-side menu:

4. Select [Swap Classes].

5. If prompted, select appropriate [Term] and [Campus].

Select the class you wish to swap.
The course you would like to drop and replace with another course.

7. Select the class you would like to add. Select one of the methods.