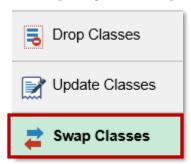

## On your Student Homepage:

3. Click [Manage Classes] tile.

On the left-side menu:

4. Select [Swap Classes].

5. If prompted, select appropriate [Term] and [Campus].

Select the class you wish to swap.
The course you would like to drop and replace with another course.