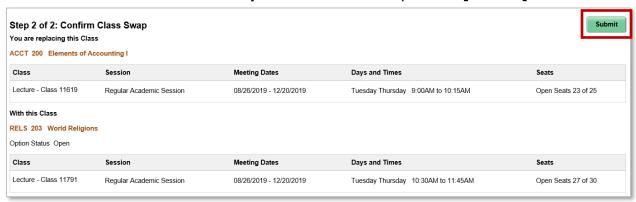

8. Once the desired course is identified, click on the **[Next]** button.

9. Confirm that these are the classes you would like to swap. Click [Submit].