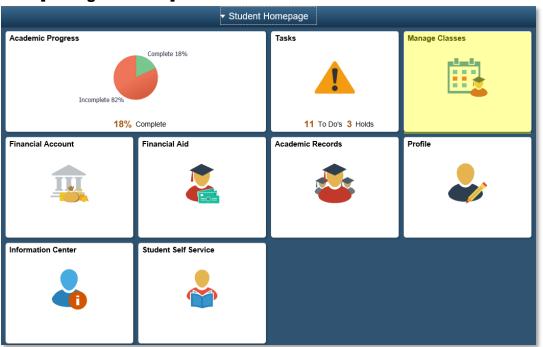

## On your Student Homepage:

3. Click [Manage Classes] tile.

On the left-side menu:

4. Select [Swap Classes].

5. If prompted, select appropriate [Term] and [Campus].

Select the class you wish to swap.
The course you would like to drop and replace with another course.