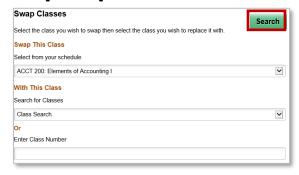

## Course Search

You don't know the 4 or 5-digit class number and need to do a general course search.

A. Click [Search].

B. Enter key words for the course to add. Click [ » ].

C. Choose the course you wish to add to your schedule from the search options.