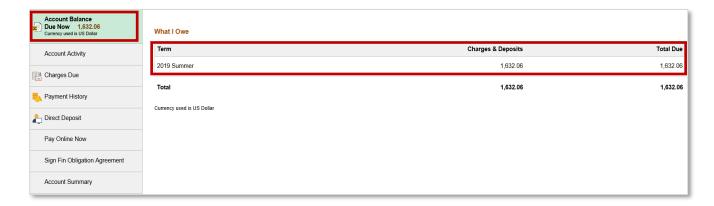

CampusConnection Helpsheet View Student Account (Tuition-Fees)

Students are responsible for accessing and verifying their student account information (tuition/fees/room/board) is accurate on CampusConnection.

- 1. Access CampusConnection.
- 2. Enter CampusConnection UserID and Password. Click [Log In].



## On your Student Homepage:

3. Click [Financial Account] tile.



## **Balance Due – Quick View**



## **Balance Due - Detailed View**

On the left-side menu:

1. Select [Charges Due].



2. Select [Detail of Charges Due].



## **Balance Due – Detailed View (Printable)**

On the left-side menu:

1. Select [Account Summary].

**Account Summary** 

2. Select appropriate college and Account Term. Click [Continue].



3. Click [Print].



4. Click [Cancel] at bottom to exit.