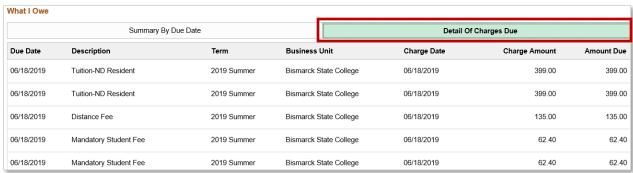

## **Balance Due - Detailed View**

On the left-side menu:

1. Select [Charges Due].

2. Select [Detail of Charges Due].