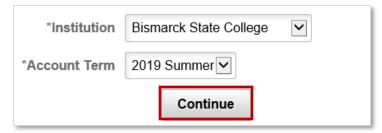

## **Balance Due – Detailed View (Printable)**

On the left-side menu:

1. Select [Account Summary].

**Account Summary** 

2. Select appropriate college and Account Term. Click [Continue].

3. Click [Print].

4. Click [Cancel] at bottom to exit.