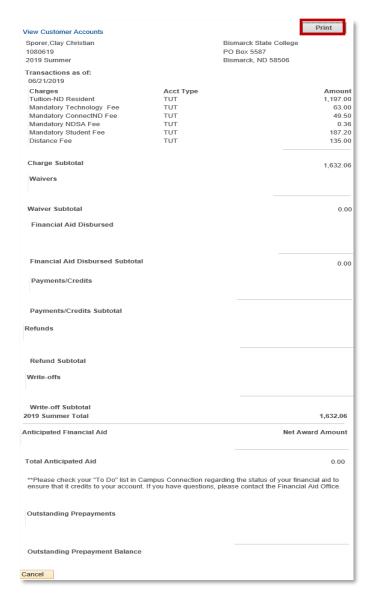

## **Balance Due – Detailed View (Printable)**

On the left-side menu:

1. Select [Account Summary].

**Account Summary** 

2. Select appropriate college and Account Term. Click [Continue].

3. Click [Print].

4. Click [Cancel] at bottom to exit.