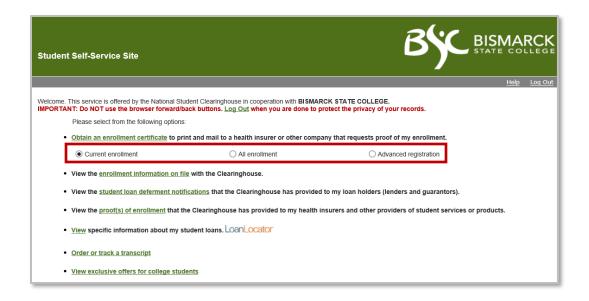

## On the left-side menu:

4. Select [Enrollment Verification].

5. Select [Bismarck State College]. Click [Self-Service Enrollment Verification].

## 6. Select [Current Enrollment, All Enrollment, or Advanced Registration].

<u>Current Enrollment</u> – Allows registered students (for a specified term) to print/view enrollment certificates for CURRENT enrollment online beginning on the first day of the specified term.

<u>All Enrollment</u> – Allows registered students (for a specified term) to print/view enrollment certificates for ALL enrollment online beginning on the first day of the specified term.

<u>Advanced Registration</u> – Advanced Registration enrollment verification allows students who are registered for an upcoming term to print/view enrollment certificates BEFORE the term starts.