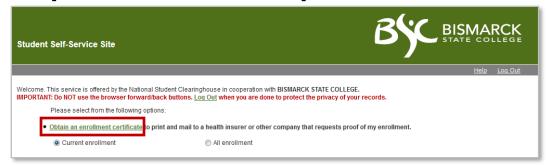

7. Click [Obtain an Enrollment Certificate].

8. Select [Open].

9. Click the print button on your browser toolbar.