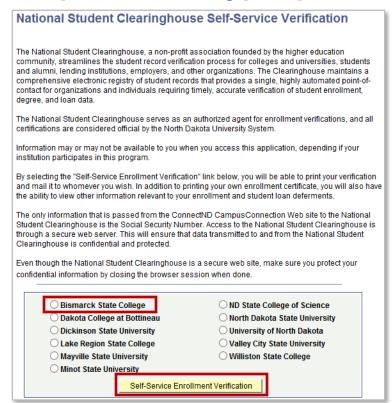

## On the left-side menu:

4. Select [Enrollment Verification].

5. Select [Bismarck State College]. Click [Self-Service Enrollment Verification].