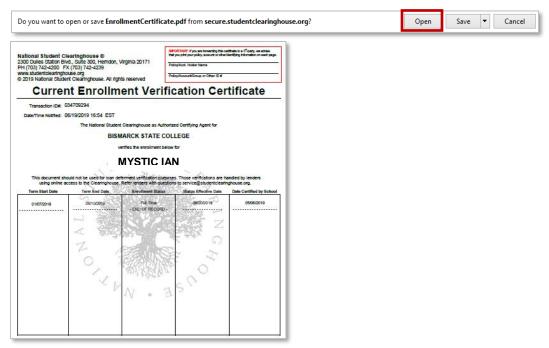

7. Click [Obtain an Enrollment Certificate].

8. Select [Open].

9. Click the print button on your browser toolbar.