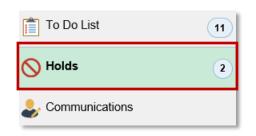

## On the left-side menu:

4. Select [Holds].

5. Select a hold to view the details.

| Holds                          |                        |                                  |
|--------------------------------|------------------------|----------------------------------|
|                                |                        | 2 rows                           |
| <b>T</b>                       |                        | ↑L                               |
| Hold                           | Institution            | Department                       |
| Financial Aid Disqualification | Bismarck State College | Financial Aid                    |
| Financial Obligation Agreement | Bismarck State College | Business & Financial Operation > |