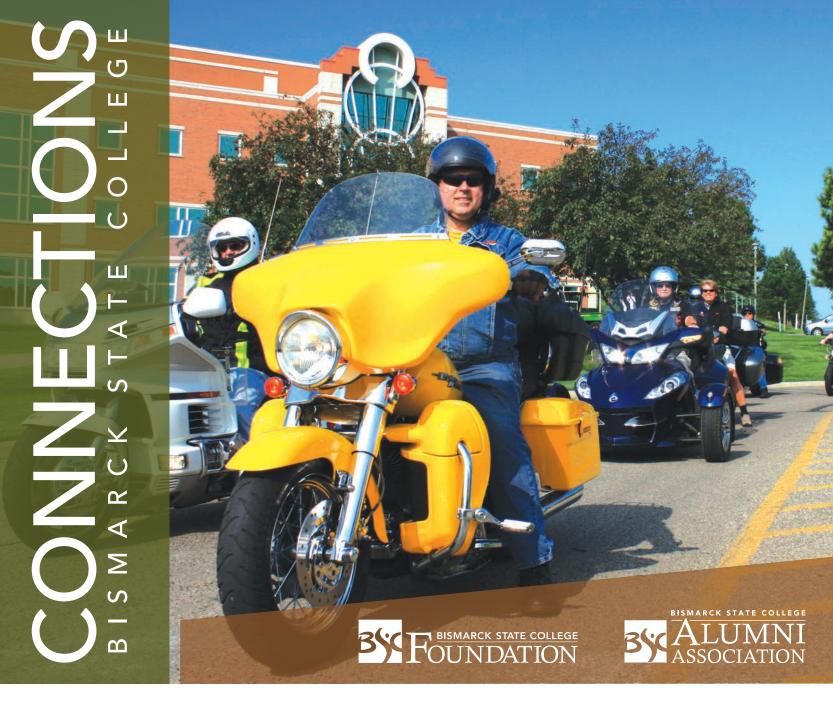

# ANNUAL PRESIDENT'S RUN RAISES SCHOLARSHIP FUNDS

Forty-three motorcycle and car enthusiasts joined BSC Executive Vice President Dave Clark on Friday, July 10, for the 2015 President's Run. Participants rode to Beulah Bay for lunch, followed by a tour of the Coteau Freedom Mine northwest of Beulah, N.D. Following the tour, ice cream treats were provided at The Union Bank of Beulah.

This year's event raised nearly \$9,000 for the Paul R. Swanson Scholarship Endowment Fund. The scholarship was established to recognize Paul Swanson for more than 30 years of service at Bismarck Junior College/Bismarck State College. Swanson served as the mathematics and engineering department chair and was well known as an outstanding mathematics instructor and student-athlete mentor. Thousands of students took at least one math course from Swanson during their time at BJC/BSC.