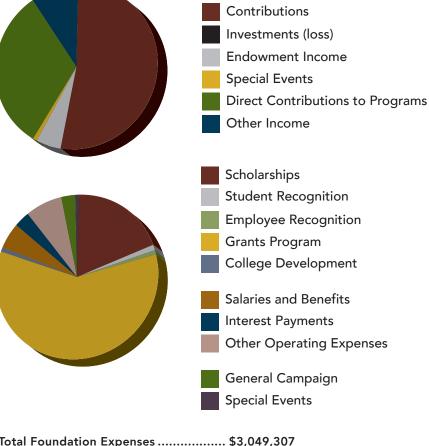

### SUPPORT & REVENUE

| Contributions                    | \$2,978,611 |
|----------------------------------|-------------|
| Investments Gain (Loss)          | (\$141,700) |
| Endowment Income                 | \$274,415   |
| Special Events                   | \$48,719    |
| Direct Contributions to Programs | \$1,784,655 |
| Other Income                     | \$529,960   |
| Total Support & Revenue          | \$5,474,023 |

#### EXPENSES

| Scholarships             | \$520,389   |
|--------------------------|-------------|
| Student Recognition      | \$30,386    |
| Employee Recognition     | \$23,098    |
| Grants Program           | \$1,643,489 |
| College Development      | \$21,890    |
| Total Support to BSC     | \$2,239,252 |
| Operations               |             |
| Salaries & Benefits      | \$137,577   |
| Interest Payments        | \$86,176    |
| Other Operating Expenses | \$197,096   |
| Fund Raising             |             |
| General Campaign         | \$72,508    |
| Special Events           | \$21,198    |

| Total Foundation Expenses         | \$3,049,307  |
|-----------------------------------|--------------|
| Support and Revenue Over Expenses | \$2,424,716  |
| Total Assets June 30, 2015        | \$34,183,886 |