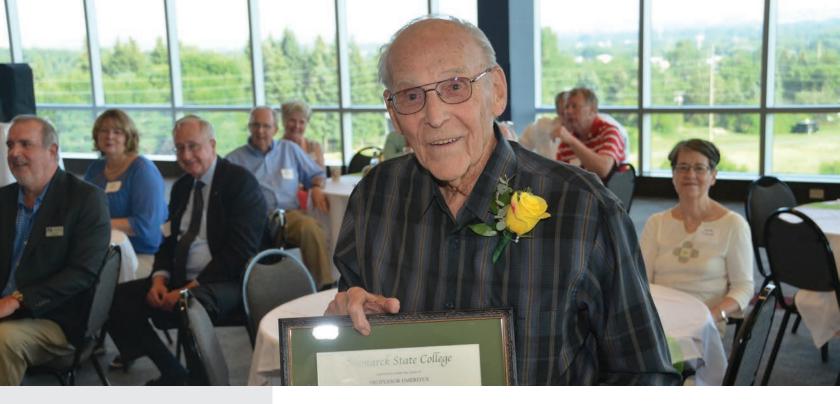

#### BSC NATIONAL ALUMNI ASSOCIATION PRESIDENT Shelly Wanek

To subscribe, change your address, or submit an alumni note:

Rita Nodland BSC Alumni Coordinator PO Box 5587 Bismarck, ND 58506 rita.nodland@bismarckstate.edu (701) 224-5692 or 1-800-BSC-ALUM The evening before the President's Run family, friends, and colleagues of Swanson gathered in the Bavendick Stateroom of the National Energy Center of Excellence on the Bismarck State College campus to recognize him for his service.

The evening included a social, hors d'oeuvres and a program honoring Swanson. At the event Swanson was bestowed the rank of Professor Emeritus at Bismarck State College. He is one of only three retired faculty to receive this designation. The designation is the highest honor awarded to retired faculty. It recognizes exemplary academic leadership and service to BSC and surrounding communities.